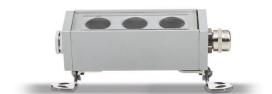

## GENERAL

| Series: Mini Corniche   |  |
|-------------------------|--|
| Brand: Platek           |  |
| Division: Exterior      |  |
| Mounting Type: Surface  |  |
| Mounting Location: Wall |  |
| Subcategory: Wallwash   |  |

| Mounting Type: Surface                                             |
|--------------------------------------------------------------------|
| Mounting Location: Wall                                            |
| Subcategory: Wallwash                                              |
| PHYSICAL                                                           |
| Shape: Rectangle                                                   |
| Length (mm): 100                                                   |
| Length (in): 3 15/16                                               |
| Width (mm): 32                                                     |
| Width (in): 1 1/4                                                  |
| Height (mm): 32                                                    |
| Height (in): 1 1/4                                                 |
| Extension (mm): 55                                                 |
| Extension (in): 2 <sup>3</sup> / <sub>16</sub>                     |
| Light Distribution: Adjustable / Direct                            |
| Weight (kg): 1.2                                                   |
| Weight (lbs): 2.6                                                  |
| Screws: A4 stainless steel                                         |
| Diffuser: Clear tempered glass                                     |
| Gasket: Gore-Tex valve to prevent condensation inside the fitting. |
| Fixture Finish: BLK / WHI / GRY / COR / ANT / BRZ                  |
| Fixture Material: Extruded Aluminum                                |
| ELECTRICAL                                                         |