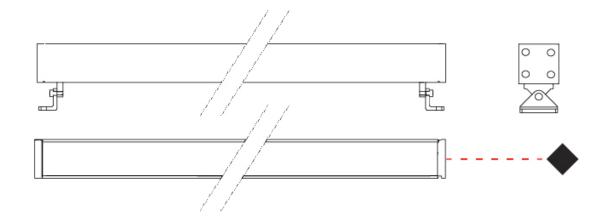

| Mounting Type: Surface                                             |
|--------------------------------------------------------------------|
| Mounting Location: Wall                                            |
| Subcategory: Wallwash                                              |
| PHYSICAL                                                           |
| Shape: Rectangle                                                   |
| Length (mm): 100                                                   |
| Length (in): 3 15/16                                               |
| Width (mm): 32                                                     |
| Width (in): 1 1/4                                                  |
| Height (mm): 32                                                    |
| Height (in): 1 1/4                                                 |
| Extension (mm): 55                                                 |
| Extension (in): 2 <sup>3</sup> / <sub>16</sub>                     |
| Light Distribution: Adjustable / Direct                            |
| Weight (kg): 1.2                                                   |
| Weight (lbs): 2.6                                                  |
| Screws: A4 stainless steel                                         |
| Diffuser: Clear tempered glass                                     |
| Gasket: Gore-Tex valve to prevent condensation inside the fitting. |
| Fixture Finish: BLK / WHI / GRY / COR / ANT / BRZ                  |
| Fixture Material: Extruded Aluminum                                |
| ELECTRICAL                                                         |

| Mounting Type: Surface  Mounting Location: Wall  Subcategory: Wallwash  PHYSICAL  Shape: Rectangle  Length (mm): 600  Length (in): 23 \(^{5}\)_{8}  Width (mm): 32  Width (in): 1 \(^{1}\)_{4}  Height (mm): 32  Height (in): 1 \(^{1}\)_{4}  Extension (mm): 55  Extension (in): 2 \(^{3}\)_{16}  Light Distribution: Adjustable / Direct  Weight (kg): 1.8  Weight (lbs): 4.0  Screws: A4 stainless steel  Diffuser: Clear tempered glass  Gasket: Gore-Tex valve to prevent condensation inside the fitting.  Fixture Finish: BLK / WHI / GRY / COR / ANT / BRZ  Fixture Material: Extruded Aluminum                                                                                                                                                                                                                                                                                                                                                                                                                                                                                                                                                                                                                                                                                                                                                                                                                                                                                                                                                                                                                                                                                                                                                                                                                                                                                                                                                                                                                                                                                                                       |                                                                    |
|-------------------------------------------------------------------------------------------------------------------------------------------------------------------------------------------------------------------------------------------------------------------------------------------------------------------------------------------------------------------------------------------------------------------------------------------------------------------------------------------------------------------------------------------------------------------------------------------------------------------------------------------------------------------------------------------------------------------------------------------------------------------------------------------------------------------------------------------------------------------------------------------------------------------------------------------------------------------------------------------------------------------------------------------------------------------------------------------------------------------------------------------------------------------------------------------------------------------------------------------------------------------------------------------------------------------------------------------------------------------------------------------------------------------------------------------------------------------------------------------------------------------------------------------------------------------------------------------------------------------------------------------------------------------------------------------------------------------------------------------------------------------------------------------------------------------------------------------------------------------------------------------------------------------------------------------------------------------------------------------------------------------------------------------------------------------------------------------------------------------------------|--------------------------------------------------------------------|
| Subcategory: Wallwash  PHYSICAL  Shape: Rectangle  Length (mm): 600  Length (in): 23 $\frac{5}{6}$ Width (mm): 32  Width (in): 1 $\frac{1}{4}$ Height (mm): 32  Height (in): 1 $\frac{1}{4}$ Extension (mm): 55  Extension (in): 2 $\frac{3}{16}$ Light Distribution: Adjustable / Direct  Weight (kg): 1.8  Weight (lbs): 4.0  Screws: A4 stainless steel  Diffuser: Clear tempered glass  Gasket: Gore-Tex valve to prevent condensation inside the fitting.  Fixture Finish: BLK / WHI / GRY / COR / ANT / BRZ                                                                                                                                                                                                                                                                                                                                                                                                                                                                                                                                                                                                                                                                                                                                                                                                                                                                                                                                                                                                                                                                                                                                                                                                                                                                                                                                                                                                                                                                                                                                                                                                             | Mounting Type: Surface                                             |
| PHYSICAL  Shape: Rectangle  Length (mm): 600  Length (in): 23 $\frac{5}{6}$ Width (mm): 32  Width (in): 1 $\frac{1}{4}$ Height (mm): 32  Height (in): 1 $\frac{1}{4}$ Extension (mm): 55  Extension (in): 2 $\frac{3}{16}$ Light Distribution: Adjustable / Direct  Weight (kg): 1.8  Weight (lbs): 4.0  Screws: A4 stainless steel  Diffuser: Clear tempered glass  Gasket: Gore-Tex valve to prevent condensation inside the fitting.  Fixture Finish: BLK / WHI / GRY / COR / ANT / BRZ                                                                                                                                                                                                                                                                                                                                                                                                                                                                                                                                                                                                                                                                                                                                                                                                                                                                                                                                                                                                                                                                                                                                                                                                                                                                                                                                                                                                                                                                                                                                                                                                                                    | Mounting Location: Wall                                            |
| Shape: Rectangle Length (mm): 600 Length (in): $23\frac{5}{8}$ Width (mm): $32$ Width (in): $1\frac{1}{4}$ Height (mm): $32$ Height (in): $1\frac{1}{4}$ Extension (mm): $55$ Extension (in): $2\frac{3}{16}$ Light Distribution: Adjustable / Direct Weight (kg): $1.8$ Weight (kg): $4.0$ Screws: $44$ stainless steel Diffuser: Clear tempered glass Gasket: Gore-Tex valve to prevent condensation inside the fitting. Fixture Finish: $8LK / WHI / GRY / COR / ANT / BRZ$                                                                                                                                                                                                                                                                                                                                                                                                                                                                                                                                                                                                                                                                                                                                                                                                                                                                                                                                                                                                                                                                                                                                                                                                                                                                                                                                                                                                                                                                                                                                                                                                                                                | Subcategory: Wallwash                                              |
| Length (mm): 600  Length (in): 23 $\frac{7}{6}$ Width (mm): 32  Width (in): 1 $\frac{1}{4}$ Height (mm): 32  Height (in): 1 $\frac{1}{4}$ Extension (mm): 55  Extension (in): 2 $\frac{3}{16}$ Light Distribution: Adjustable / Direct  Weight (kg): 1.8  Weight (lbs): 4.0  Screws: A4 stainless steel  Diffuser: Clear tempered glass  Gasket: Gore-Tex valve to prevent condensation inside the fitting.  Fixture Finish: BLK / WHI / GRY / COR / ANT / BRZ                                                                                                                                                                                                                                                                                                                                                                                                                                                                                                                                                                                                                                                                                                                                                                                                                                                                                                                                                                                                                                                                                                                                                                                                                                                                                                                                                                                                                                                                                                                                                                                                                                                                | PHYSICAL                                                           |
| Length (in): 23 $\frac{5}{6}$ Width (mm): 32 Width (in): 1 $\frac{1}{7}$ Height (in): 1 $\frac{1}{7}$ Height (in): 1 $\frac{1}{4}$ Extension (mm): 55 Extension (in): 2 $\frac{3}{7}$ Extension (in): 2 $\frac{3}{7}$ Light Distribution: Adjustable / Direct Weight (kg): 1.8 Weight (lbs): 4.0 Screws: A4 stainless steel Diffuser: Clear tempered glass Gasket: Gore-Tex valve to prevent condensation inside the fitting. Fixture Finish: BLK / WHI / GRY / COR / ANT / BRZ                                                                                                                                                                                                                                                                                                                                                                                                                                                                                                                                                                                                                                                                                                                                                                                                                                                                                                                                                                                                                                                                                                                                                                                                                                                                                                                                                                                                                                                                                                                                                                                                                                               | Shape: Rectangle                                                   |
| Width (mm): 32 Width (in): 1 ½ Height (mm): 32 Height (in): 1 ½ Extension (mm): 55 Extension (in): 2 ¾ Eight Distribution: Adjustable / Direct Weight (kg): 1.8 Weight (lbs): 4.0 Screws: A4 stainless steel Diffuser: Clear tempered glass Gasket: Gore-Tex valve to prevent condensation inside the fitting. Fixture Finish: BLK / WHI / GRY / COR / ANT / BRZ                                                                                                                                                                                                                                                                                                                                                                                                                                                                                                                                                                                                                                                                                                                                                                                                                                                                                                                                                                                                                                                                                                                                                                                                                                                                                                                                                                                                                                                                                                                                                                                                                                                                                                                                                              | Length (mm): 600                                                   |
| Width (in): 1 \( \frac{1}{4} \) Height (mm): 32 Height (in): 1 \( \frac{1}{4} \) Extension (mm): 55  Extension (in): 2 \( \frac{3}{16} \) Light Distribution: Adjustable / Direct  Weight (kg): 1.8  Weight (lbs): 4.0  Screws: A4 stainless steel  Diffuser: Clear tempered glass  Gasket: Gore-Tex valve to prevent condensation inside the fitting.  Fixture Finish: BLK / WHI / GRY / COR / ANT / BRZ                                                                                                                                                                                                                                                                                                                                                                                                                                                                                                                                                                                                                                                                                                                                                                                                                                                                                                                                                                                                                                                                                                                                                                                                                                                                                                                                                                                                                                                                                                                                                                                                                                                                                                                     | Length (in): 23 <sup>5</sup> / <sub>8</sub>                        |
| Height (mm): 32  Height (in): 1 <sup>1</sup> / <sub>4</sub> Extension (mm): 55  Extension (in): 2 <sup>3</sup> / <sub>16</sub> Light Distribution: Adjustable / Direct  Weight (kg): 1.8  Weight (lbs): 4.0  Screws: A4 stainless steel  Diffuser: Clear tempered glass  Gasket: Gore-Tex valve to prevent condensation inside the fitting.  Fixture Finish: BLK / WHI / GRY / COR / ANT / BRZ                                                                                                                                                                                                                                                                                                                                                                                                                                                                                                                                                                                                                                                                                                                                                                                                                                                                                                                                                                                                                                                                                                                                                                                                                                                                                                                                                                                                                                                                                                                                                                                                                                                                                                                                | Width (mm): 32                                                     |
| Height (in): 1 ½ Extension (mm): 55 Extension (in): 2 ¾ Extension | Width (in): 1 1/4                                                  |
| Extension (mm): 55  Extension (in): 2 <sup>3</sup> / <sub>16</sub> Light Distribution: Adjustable / Direct  Weight (kg): 1.8  Weight (lbs): 4.0  Screws: A4 stainless steel  Diffuser: Clear tempered glass  Gasket: Gore-Tex valve to prevent condensation inside the fitting.  Fixture Finish: BLK / WHI / GRY / COR / ANT / BRZ                                                                                                                                                                                                                                                                                                                                                                                                                                                                                                                                                                                                                                                                                                                                                                                                                                                                                                                                                                                                                                                                                                                                                                                                                                                                                                                                                                                                                                                                                                                                                                                                                                                                                                                                                                                            | Height (mm): 32                                                    |
| Extension (in): 2 $\frac{3}{16}$ Light Distribution: Adjustable / Direct Weight (kg): 1.8 Weight (lbs): 4.0 Screws: A4 stainless steel Diffuser: Clear tempered glass Gasket: Gore-Tex valve to prevent condensation inside the fitting. Fixture Finish: BLK / WHI / GRY / COR / ANT / BRZ                                                                                                                                                                                                                                                                                                                                                                                                                                                                                                                                                                                                                                                                                                                                                                                                                                                                                                                                                                                                                                                                                                                                                                                                                                                                                                                                                                                                                                                                                                                                                                                                                                                                                                                                                                                                                                    | Height (in): 1 1/4                                                 |
| Light Distribution: Adjustable / Direct Weight (kg): 1.8 Weight (lbs): 4.0 Screws: A4 stainless steel Diffuser: Clear tempered glass Gasket: Gore-Tex valve to prevent condensation inside the fitting. Fixture Finish: BLK / WHI / GRY / COR / ANT / BRZ                                                                                                                                                                                                                                                                                                                                                                                                                                                                                                                                                                                                                                                                                                                                                                                                                                                                                                                                                                                                                                                                                                                                                                                                                                                                                                                                                                                                                                                                                                                                                                                                                                                                                                                                                                                                                                                                     | Extension (mm): 55                                                 |
| Weight (kg): 1.8 Weight (lbs): 4.0 Screws: A4 stainless steel Diffuser: Clear tempered glass Gasket: Gore-Tex valve to prevent condensation inside the fitting. Fixture Finish: BLK / WHI / GRY / COR / ANT / BRZ                                                                                                                                                                                                                                                                                                                                                                                                                                                                                                                                                                                                                                                                                                                                                                                                                                                                                                                                                                                                                                                                                                                                                                                                                                                                                                                                                                                                                                                                                                                                                                                                                                                                                                                                                                                                                                                                                                             | Extension (in): 2 ½                                                |
| Weight (lbs): 4.0  Screws: A4 stainless steel  Diffuser: Clear tempered glass  Gasket: Gore-Tex valve to prevent condensation inside the fitting.  Fixture Finish: BLK / WHI / GRY / COR / ANT / BRZ                                                                                                                                                                                                                                                                                                                                                                                                                                                                                                                                                                                                                                                                                                                                                                                                                                                                                                                                                                                                                                                                                                                                                                                                                                                                                                                                                                                                                                                                                                                                                                                                                                                                                                                                                                                                                                                                                                                          | Light Distribution: Adjustable / Direct                            |
| Screws: A4 stainless steel Diffuser: Clear tempered glass Gasket: Gore-Tex valve to prevent condensation inside the fitting. Fixture Finish: BLK / WHI / GRY / COR / ANT / BRZ                                                                                                                                                                                                                                                                                                                                                                                                                                                                                                                                                                                                                                                                                                                                                                                                                                                                                                                                                                                                                                                                                                                                                                                                                                                                                                                                                                                                                                                                                                                                                                                                                                                                                                                                                                                                                                                                                                                                                | Weight (kg): 1.8                                                   |
| Diffuser: Clear tempered glass Gasket: Gore-Tex valve to prevent condensation inside the fitting. Fixture Finish: BLK / WHI / GRY / COR / ANT / BRZ                                                                                                                                                                                                                                                                                                                                                                                                                                                                                                                                                                                                                                                                                                                                                                                                                                                                                                                                                                                                                                                                                                                                                                                                                                                                                                                                                                                                                                                                                                                                                                                                                                                                                                                                                                                                                                                                                                                                                                           | Weight (lbs): 4.0                                                  |
| Gasket: Gore-Tex valve to prevent condensation inside the fitting.  Fixture Finish: BLK / WHI / GRY / COR / ANT / BRZ                                                                                                                                                                                                                                                                                                                                                                                                                                                                                                                                                                                                                                                                                                                                                                                                                                                                                                                                                                                                                                                                                                                                                                                                                                                                                                                                                                                                                                                                                                                                                                                                                                                                                                                                                                                                                                                                                                                                                                                                         | Screws: A4 stainless steel                                         |
| Fixture Finish: BLK / WHI / GRY / COR / ANT / BRZ                                                                                                                                                                                                                                                                                                                                                                                                                                                                                                                                                                                                                                                                                                                                                                                                                                                                                                                                                                                                                                                                                                                                                                                                                                                                                                                                                                                                                                                                                                                                                                                                                                                                                                                                                                                                                                                                                                                                                                                                                                                                             | Diffuser: Clear tempered glass                                     |
|                                                                                                                                                                                                                                                                                                                                                                                                                                                                                                                                                                                                                                                                                                                                                                                                                                                                                                                                                                                                                                                                                                                                                                                                                                                                                                                                                                                                                                                                                                                                                                                                                                                                                                                                                                                                                                                                                                                                                                                                                                                                                                                               | Gasket: Gore-Tex valve to prevent condensation inside the fitting. |
| Fixture Material: Extruded Aluminum                                                                                                                                                                                                                                                                                                                                                                                                                                                                                                                                                                                                                                                                                                                                                                                                                                                                                                                                                                                                                                                                                                                                                                                                                                                                                                                                                                                                                                                                                                                                                                                                                                                                                                                                                                                                                                                                                                                                                                                                                                                                                           | Fixture Finish: BLK / WHI / GRY / COR / ANT / BRZ                  |
|                                                                                                                                                                                                                                                                                                                                                                                                                                                                                                                                                                                                                                                                                                                                                                                                                                                                                                                                                                                                                                                                                                                                                                                                                                                                                                                                                                                                                                                                                                                                                                                                                                                                                                                                                                                                                                                                                                                                                                                                                                                                                                                               | Fixture Material: Extruded Aluminum                                |
| ELECTRICAL                                                                                                                                                                                                                                                                                                                                                                                                                                                                                                                                                                                                                                                                                                                                                                                                                                                                                                                                                                                                                                                                                                                                                                                                                                                                                                                                                                                                                                                                                                                                                                                                                                                                                                                                                                                                                                                                                                                                                                                                                                                                                                                    | ELECTRICAL                                                         |

| Mounting Type: Surface                                             |
|--------------------------------------------------------------------|
| Mounting Location: Wall                                            |
| Subcategory: Wallwash                                              |
| PHYSICAL                                                           |
| Shape: Rectangle                                                   |
| Length (mm): 1200                                                  |
| Length (in): 47 1/4                                                |
| Width (mm): 32                                                     |
| Width (in): 1 1/4                                                  |
| Height (mm): 32                                                    |
| Height (in): 1 1/4                                                 |
| Extension (mm): 55                                                 |
| Extension (in): 2 <sup>3</sup> / <sub>16</sub>                     |
| Light Distribution: Adjustable / Direct                            |
| Weight (kg): 2.5                                                   |
| Weight (lbs): 5.5                                                  |
| Screws: A4 stainless steel                                         |
| Diffuser: Clear tempered glass                                     |
| Gasket: Gore-Tex valve to prevent condensation inside the fitting. |
| Fixture Finish: BLK / WHI / GRY / COR / ANT / BRZ                  |
|                                                                    |