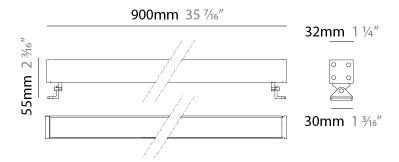

| Division: Exterior                                                 |
|--------------------------------------------------------------------|
| Mounting Type: Surface                                             |
| Mounting Location: Wall                                            |
| Subcategory: Wallwash                                              |
| PHYSICAL                                                           |
| Shape: Rectangle                                                   |
| Length (mm): 900                                                   |
| Length (in): 35 1/16                                               |
| Width (mm): 32                                                     |
| Width (in): 1 1/4                                                  |
| Height (mm): 32                                                    |
| Height (in): 1 1/4                                                 |
| Extension (mm): 55                                                 |
| Extension (in): 2 <sup>3</sup> / <sub>16</sub>                     |
| Light Distribution: Adjustable / Direct                            |
| Weight (kg): 2.2                                                   |
| Weight (lbs): 4.8                                                  |
| Screws: A4 stainless steel                                         |
| Diffuser: Clear tempered glass                                     |
| Gasket: Gore-Tex valve to prevent condensation inside the fitting. |
| Fixture Finish: BLK / WHI / GRY / COR / ANT / BRZ                  |
| Fixture Material: Extruded Aluminum                                |
| ELECTRICAL                                                         |
| Lamp Type: LED                                                     |
|                                                                    |