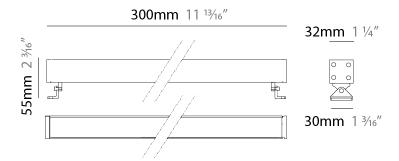

| Mounting Location: Wall                                            |
|--------------------------------------------------------------------|
| Subcategory: Wallwash                                              |
| PHYSICAL                                                           |
| Shape: Rectangle                                                   |
| Length (mm): 300                                                   |
| Length (in): 11 13/16                                              |
| Width (mm): 32                                                     |
| Width (in): 1 <sup>1</sup> / <sub>4</sub>                          |
| Extension (mm): 55                                                 |
| Extension (in): 2 <sup>3</sup> / <sub>16</sub>                     |
| Light Distribution: Adjustable / Direct                            |
| Weight (kg): 1.2                                                   |
| Weight (lbs): 2.6                                                  |
| Screws: A4 stainless steel                                         |
| Diffuser: Clear tempered glass                                     |
| Gasket: Gore-Tex valve to prevent condensation inside the fitting. |
| Fixture Finish: BLK / WHI / GRY / COR / ANT / BRZ                  |
| Fixture Material: Extruded Aluminum                                |
| ELECTRICAL                                                         |
| . T . I ED                                                         |