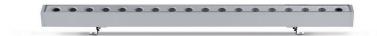

| Division: Exterior                                                 |
|--------------------------------------------------------------------|
| Mounting Type: Surface                                             |
| Mounting Location: Wall                                            |
| Subcategory: Wallwash                                              |
| PHYSICAL                                                           |
| Shape: Rectangle                                                   |
| Length (mm): 900                                                   |
| Length (in): 35 1/16                                               |
| Width (mm): 32                                                     |
| Width (in): 1 1/4                                                  |
| Height (mm): 32                                                    |
| Height (in): 1 1/4                                                 |
| Extension (mm): 55                                                 |
| Extension (in): 2 <sup>3</sup> / <sub>16</sub>                     |
| Light Distribution: Adjustable / Direct                            |
| Weight (kg): 2.2                                                   |
| Weight (lbs): 4.8                                                  |
| Screws: A4 stainless steel                                         |
| Diffuser: Clear tempered glass                                     |
| Gasket: Gore-Tex valve to prevent condensation inside the fitting. |
| Fixture Finish: BLK / WHI / GRY / COR / ANT / BRZ                  |
| Fixture Material: Extruded Aluminum                                |
| ELECTRICAL                                                         |
| Lamp Type: LED                                                     |
|                                                                    |