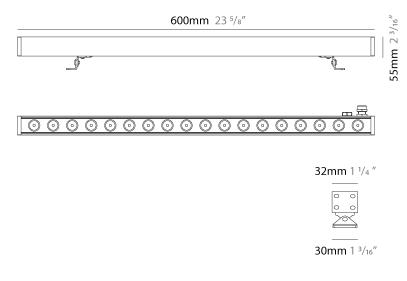

| Mounting Type: Surface  Mounting Location: Wall  Subcategory: Wallwash  PHYSICAL  Shape: Rectangle  Length (mm): 600  Length (in): 23 \(^{5}\)_{8}  Width (mm): 32  Width (in): 1 \(^{1}\)_{4}  Height (mm): 32  Height (in): 1 \(^{1}\)_{4}  Extension (mm): 55  Extension (in): 2 \(^{3}\)_{16}  Light Distribution: Adjustable / Direct  Weight (kg): 1.8  Weight (lbs): 4.0  Screws: A4 stainless steel  Diffuser: Clear tempered glass  Gasket: Gore-Tex valve to prevent condensation inside the fitting.  Fixture Finish: BLK / WHI / GRY / COR / ANT / BRZ  Fixture Material: Extruded Aluminum                                                                                                                                                                                                                                                                                                                                                                                                                                                                                                                                                                                                                                                                                                                                                                                                                                                                                                                                                                                                                                                                                                                                                                                                                                                                                                                                                                                                                                                                                                                       |                                                                    |
|-------------------------------------------------------------------------------------------------------------------------------------------------------------------------------------------------------------------------------------------------------------------------------------------------------------------------------------------------------------------------------------------------------------------------------------------------------------------------------------------------------------------------------------------------------------------------------------------------------------------------------------------------------------------------------------------------------------------------------------------------------------------------------------------------------------------------------------------------------------------------------------------------------------------------------------------------------------------------------------------------------------------------------------------------------------------------------------------------------------------------------------------------------------------------------------------------------------------------------------------------------------------------------------------------------------------------------------------------------------------------------------------------------------------------------------------------------------------------------------------------------------------------------------------------------------------------------------------------------------------------------------------------------------------------------------------------------------------------------------------------------------------------------------------------------------------------------------------------------------------------------------------------------------------------------------------------------------------------------------------------------------------------------------------------------------------------------------------------------------------------------|--------------------------------------------------------------------|
| Subcategory: Wallwash  PHYSICAL  Shape: Rectangle  Length (mm): 600  Length (in): 23 $\frac{5}{6}$ Width (mm): 32  Width (in): 1 $\frac{1}{4}$ Height (mm): 32  Height (in): 1 $\frac{1}{4}$ Extension (mm): 55  Extension (in): 2 $\frac{3}{16}$ Light Distribution: Adjustable / Direct  Weight (kg): 1.8  Weight (lbs): 4.0  Screws: A4 stainless steel  Diffuser: Clear tempered glass  Gasket: Gore-Tex valve to prevent condensation inside the fitting.  Fixture Finish: BLK / WHI / GRY / COR / ANT / BRZ                                                                                                                                                                                                                                                                                                                                                                                                                                                                                                                                                                                                                                                                                                                                                                                                                                                                                                                                                                                                                                                                                                                                                                                                                                                                                                                                                                                                                                                                                                                                                                                                             | Mounting Type: Surface                                             |
| PHYSICAL  Shape: Rectangle  Length (mm): 600  Length (in): 23 $\frac{5}{6}$ Width (mm): 32  Width (in): 1 $\frac{1}{4}$ Height (mm): 32  Height (in): 1 $\frac{1}{4}$ Extension (mm): 55  Extension (in): 2 $\frac{3}{16}$ Light Distribution: Adjustable / Direct  Weight (kg): 1.8  Weight (lbs): 4.0  Screws: A4 stainless steel  Diffuser: Clear tempered glass  Gasket: Gore-Tex valve to prevent condensation inside the fitting.  Fixture Finish: BLK / WHI / GRY / COR / ANT / BRZ                                                                                                                                                                                                                                                                                                                                                                                                                                                                                                                                                                                                                                                                                                                                                                                                                                                                                                                                                                                                                                                                                                                                                                                                                                                                                                                                                                                                                                                                                                                                                                                                                                    | Mounting Location: Wall                                            |
| Shape: Rectangle Length (mm): 600 Length (in): $23\frac{5}{8}$ Width (mm): $32$ Width (in): $1\frac{1}{4}$ Height (mm): $32$ Height (in): $1\frac{1}{4}$ Extension (mm): $55$ Extension (in): $2\frac{3}{16}$ Light Distribution: Adjustable / Direct Weight (kg): $1.8$ Weight (kg): $4.0$ Screws: $44$ stainless steel Diffuser: Clear tempered glass Gasket: Gore-Tex valve to prevent condensation inside the fitting. Fixture Finish: $8LK / WHI / GRY / COR / ANT / BRZ$                                                                                                                                                                                                                                                                                                                                                                                                                                                                                                                                                                                                                                                                                                                                                                                                                                                                                                                                                                                                                                                                                                                                                                                                                                                                                                                                                                                                                                                                                                                                                                                                                                                | Subcategory: Wallwash                                              |
| Length (mm): 600  Length (in): 23 $\frac{7}{6}$ Width (mm): 32  Width (in): 1 $\frac{1}{4}$ Height (mm): 32  Height (in): 1 $\frac{1}{4}$ Extension (mm): 55  Extension (in): 2 $\frac{3}{16}$ Light Distribution: Adjustable / Direct  Weight (kg): 1.8  Weight (lbs): 4.0  Screws: A4 stainless steel  Diffuser: Clear tempered glass  Gasket: Gore-Tex valve to prevent condensation inside the fitting.  Fixture Finish: BLK / WHI / GRY / COR / ANT / BRZ                                                                                                                                                                                                                                                                                                                                                                                                                                                                                                                                                                                                                                                                                                                                                                                                                                                                                                                                                                                                                                                                                                                                                                                                                                                                                                                                                                                                                                                                                                                                                                                                                                                                | PHYSICAL                                                           |
| Length (in): 23 $\frac{5}{6}$ Width (mm): 32 Width (in): 1 $\frac{1}{7}$ Height (in): 1 $\frac{1}{7}$ Height (in): 1 $\frac{1}{4}$ Extension (mm): 55 Extension (in): 2 $\frac{3}{7}$ Extension (in): 2 $\frac{3}{7}$ Light Distribution: Adjustable / Direct Weight (kg): 1.8 Weight (lbs): 4.0 Screws: A4 stainless steel Diffuser: Clear tempered glass Gasket: Gore-Tex valve to prevent condensation inside the fitting. Fixture Finish: BLK / WHI / GRY / COR / ANT / BRZ                                                                                                                                                                                                                                                                                                                                                                                                                                                                                                                                                                                                                                                                                                                                                                                                                                                                                                                                                                                                                                                                                                                                                                                                                                                                                                                                                                                                                                                                                                                                                                                                                                               | Shape: Rectangle                                                   |
| Width (mm): 32 Width (in): 1 ½ Height (mm): 32 Height (in): 1 ½ Extension (mm): 55 Extension (in): 2 ¾ Eight Distribution: Adjustable / Direct Weight (kg): 1.8 Weight (lbs): 4.0 Screws: A4 stainless steel Diffuser: Clear tempered glass Gasket: Gore-Tex valve to prevent condensation inside the fitting. Fixture Finish: BLK / WHI / GRY / COR / ANT / BRZ                                                                                                                                                                                                                                                                                                                                                                                                                                                                                                                                                                                                                                                                                                                                                                                                                                                                                                                                                                                                                                                                                                                                                                                                                                                                                                                                                                                                                                                                                                                                                                                                                                                                                                                                                              | Length (mm): 600                                                   |
| Width (in): 1 \( \frac{1}{4} \) Height (mm): 32 Height (in): 1 \( \frac{1}{4} \) Extension (mm): 55  Extension (in): 2 \( \frac{3}{16} \) Light Distribution: Adjustable / Direct  Weight (kg): 1.8  Weight (lbs): 4.0  Screws: A4 stainless steel  Diffuser: Clear tempered glass  Gasket: Gore-Tex valve to prevent condensation inside the fitting.  Fixture Finish: BLK / WHI / GRY / COR / ANT / BRZ                                                                                                                                                                                                                                                                                                                                                                                                                                                                                                                                                                                                                                                                                                                                                                                                                                                                                                                                                                                                                                                                                                                                                                                                                                                                                                                                                                                                                                                                                                                                                                                                                                                                                                                     | Length (in): 23 <sup>5</sup> / <sub>8</sub>                        |
| Height (mm): 32  Height (in): 1 <sup>1</sup> / <sub>4</sub> Extension (mm): 55  Extension (in): 2 <sup>3</sup> / <sub>16</sub> Light Distribution: Adjustable / Direct  Weight (kg): 1.8  Weight (lbs): 4.0  Screws: A4 stainless steel  Diffuser: Clear tempered glass  Gasket: Gore-Tex valve to prevent condensation inside the fitting.  Fixture Finish: BLK / WHI / GRY / COR / ANT / BRZ                                                                                                                                                                                                                                                                                                                                                                                                                                                                                                                                                                                                                                                                                                                                                                                                                                                                                                                                                                                                                                                                                                                                                                                                                                                                                                                                                                                                                                                                                                                                                                                                                                                                                                                                | Width (mm): 32                                                     |
| Height (in): 1 ½ Extension (mm): 55 Extension (in): 2 ¾ Extension | Width (in): 1 1/4                                                  |
| Extension (mm): 55  Extension (in): 2 <sup>3</sup> / <sub>16</sub> Light Distribution: Adjustable / Direct  Weight (kg): 1.8  Weight (lbs): 4.0  Screws: A4 stainless steel  Diffuser: Clear tempered glass  Gasket: Gore-Tex valve to prevent condensation inside the fitting.  Fixture Finish: BLK / WHI / GRY / COR / ANT / BRZ                                                                                                                                                                                                                                                                                                                                                                                                                                                                                                                                                                                                                                                                                                                                                                                                                                                                                                                                                                                                                                                                                                                                                                                                                                                                                                                                                                                                                                                                                                                                                                                                                                                                                                                                                                                            | Height (mm): 32                                                    |
| Extension (in): 2 $\frac{3}{16}$ Light Distribution: Adjustable / Direct Weight (kg): 1.8 Weight (lbs): 4.0 Screws: A4 stainless steel Diffuser: Clear tempered glass Gasket: Gore-Tex valve to prevent condensation inside the fitting. Fixture Finish: BLK / WHI / GRY / COR / ANT / BRZ                                                                                                                                                                                                                                                                                                                                                                                                                                                                                                                                                                                                                                                                                                                                                                                                                                                                                                                                                                                                                                                                                                                                                                                                                                                                                                                                                                                                                                                                                                                                                                                                                                                                                                                                                                                                                                    | Height (in): 1 1/4                                                 |
| Light Distribution: Adjustable / Direct Weight (kg): 1.8 Weight (lbs): 4.0 Screws: A4 stainless steel Diffuser: Clear tempered glass Gasket: Gore-Tex valve to prevent condensation inside the fitting. Fixture Finish: BLK / WHI / GRY / COR / ANT / BRZ                                                                                                                                                                                                                                                                                                                                                                                                                                                                                                                                                                                                                                                                                                                                                                                                                                                                                                                                                                                                                                                                                                                                                                                                                                                                                                                                                                                                                                                                                                                                                                                                                                                                                                                                                                                                                                                                     | Extension (mm): 55                                                 |
| Weight (kg): 1.8 Weight (lbs): 4.0 Screws: A4 stainless steel Diffuser: Clear tempered glass Gasket: Gore-Tex valve to prevent condensation inside the fitting. Fixture Finish: BLK / WHI / GRY / COR / ANT / BRZ                                                                                                                                                                                                                                                                                                                                                                                                                                                                                                                                                                                                                                                                                                                                                                                                                                                                                                                                                                                                                                                                                                                                                                                                                                                                                                                                                                                                                                                                                                                                                                                                                                                                                                                                                                                                                                                                                                             | Extension (in): 2 ½                                                |
| Weight (lbs): 4.0  Screws: A4 stainless steel  Diffuser: Clear tempered glass  Gasket: Gore-Tex valve to prevent condensation inside the fitting.  Fixture Finish: BLK / WHI / GRY / COR / ANT / BRZ                                                                                                                                                                                                                                                                                                                                                                                                                                                                                                                                                                                                                                                                                                                                                                                                                                                                                                                                                                                                                                                                                                                                                                                                                                                                                                                                                                                                                                                                                                                                                                                                                                                                                                                                                                                                                                                                                                                          | Light Distribution: Adjustable / Direct                            |
| Screws: A4 stainless steel Diffuser: Clear tempered glass Gasket: Gore-Tex valve to prevent condensation inside the fitting. Fixture Finish: BLK / WHI / GRY / COR / ANT / BRZ                                                                                                                                                                                                                                                                                                                                                                                                                                                                                                                                                                                                                                                                                                                                                                                                                                                                                                                                                                                                                                                                                                                                                                                                                                                                                                                                                                                                                                                                                                                                                                                                                                                                                                                                                                                                                                                                                                                                                | Weight (kg): 1.8                                                   |
| Diffuser: Clear tempered glass Gasket: Gore-Tex valve to prevent condensation inside the fitting. Fixture Finish: BLK / WHI / GRY / COR / ANT / BRZ                                                                                                                                                                                                                                                                                                                                                                                                                                                                                                                                                                                                                                                                                                                                                                                                                                                                                                                                                                                                                                                                                                                                                                                                                                                                                                                                                                                                                                                                                                                                                                                                                                                                                                                                                                                                                                                                                                                                                                           | Weight (lbs): 4.0                                                  |
| Gasket: Gore-Tex valve to prevent condensation inside the fitting.  Fixture Finish: BLK / WHI / GRY / COR / ANT / BRZ                                                                                                                                                                                                                                                                                                                                                                                                                                                                                                                                                                                                                                                                                                                                                                                                                                                                                                                                                                                                                                                                                                                                                                                                                                                                                                                                                                                                                                                                                                                                                                                                                                                                                                                                                                                                                                                                                                                                                                                                         | Screws: A4 stainless steel                                         |
| Fixture Finish: BLK / WHI / GRY / COR / ANT / BRZ                                                                                                                                                                                                                                                                                                                                                                                                                                                                                                                                                                                                                                                                                                                                                                                                                                                                                                                                                                                                                                                                                                                                                                                                                                                                                                                                                                                                                                                                                                                                                                                                                                                                                                                                                                                                                                                                                                                                                                                                                                                                             | Diffuser: Clear tempered glass                                     |
|                                                                                                                                                                                                                                                                                                                                                                                                                                                                                                                                                                                                                                                                                                                                                                                                                                                                                                                                                                                                                                                                                                                                                                                                                                                                                                                                                                                                                                                                                                                                                                                                                                                                                                                                                                                                                                                                                                                                                                                                                                                                                                                               | Gasket: Gore-Tex valve to prevent condensation inside the fitting. |
| Fixture Material: Extruded Aluminum                                                                                                                                                                                                                                                                                                                                                                                                                                                                                                                                                                                                                                                                                                                                                                                                                                                                                                                                                                                                                                                                                                                                                                                                                                                                                                                                                                                                                                                                                                                                                                                                                                                                                                                                                                                                                                                                                                                                                                                                                                                                                           | Fixture Finish: BLK / WHI / GRY / COR / ANT / BRZ                  |
|                                                                                                                                                                                                                                                                                                                                                                                                                                                                                                                                                                                                                                                                                                                                                                                                                                                                                                                                                                                                                                                                                                                                                                                                                                                                                                                                                                                                                                                                                                                                                                                                                                                                                                                                                                                                                                                                                                                                                                                                                                                                                                                               | Fixture Material: Extruded Aluminum                                |
| ELECTRICAL                                                                                                                                                                                                                                                                                                                                                                                                                                                                                                                                                                                                                                                                                                                                                                                                                                                                                                                                                                                                                                                                                                                                                                                                                                                                                                                                                                                                                                                                                                                                                                                                                                                                                                                                                                                                                                                                                                                                                                                                                                                                                                                    | ELECTRICAL                                                         |