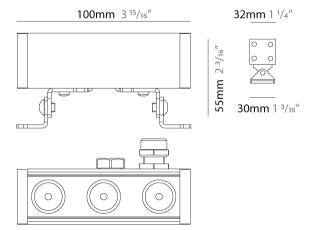

| Mounting Type: Surface                                             |
|--------------------------------------------------------------------|
| Mounting Location: Wall                                            |
| Subcategory: Wallwash                                              |
| PHYSICAL                                                           |
| Shape: Rectangle                                                   |
| Length (mm): 100                                                   |
| Length (in): 3 15/16                                               |
| Width (mm): 32                                                     |
| Width (in): 1 1/4                                                  |
| Height (mm): 32                                                    |
| Height (in): 1 1/4                                                 |
| Extension (mm): 55                                                 |
| Extension (in): 2 <sup>3</sup> / <sub>16</sub>                     |
| Light Distribution: Adjustable / Direct                            |
| Weight (kg): 1.2                                                   |
| Weight (lbs): 2.6                                                  |
| Screws: A4 stainless steel                                         |
| Diffuser: Clear tempered glass                                     |
| Gasket: Gore-Tex valve to prevent condensation inside the fitting. |
| Fixture Finish: BLK / WHI / GRY / COR / ANT / BRZ                  |
| Fixture Material: Extruded Aluminum                                |
| ELECTRICAL                                                         |

| Mounting Location: Wall                                            |
|--------------------------------------------------------------------|
| Subcategory: Wallwash                                              |
| PHYSICAL                                                           |
| Shape: Rectangle                                                   |
| Length (mm): 300                                                   |
| Length (in): 11 13/16                                              |
| Width (mm): 32                                                     |
| Width (in): 1 <sup>1</sup> / <sub>4</sub>                          |
| Extension (mm): 55                                                 |
| Extension (in): 2 <sup>3</sup> / <sub>16</sub>                     |
| Light Distribution: Adjustable / Direct                            |
| Weight (kg): 1.2                                                   |
| Weight (lbs): 2.6                                                  |
| Screws: A4 stainless steel                                         |
| Diffuser: Clear tempered glass                                     |
| Gasket: Gore-Tex valve to prevent condensation inside the fitting. |
| Fixture Finish: BLK / WHI / GRY / COR / ANT / BRZ                  |
| Fixture Material: Extruded Aluminum                                |
| ELECTRICAL                                                         |
| . T . I ED                                                         |

| Mounting Type: Surface  Mounting Location: Wall  Subcategory: Wallwash  PHYSICAL  Shape: Rectangle  Length (mm): 600  Length (in): 23 \(^{5}\)_{8}  Width (mm): 32  Width (in): 1 \(^{1}\)_{4}  Height (mm): 32  Height (in): 1 \(^{1}\)_{4}  Extension (mm): 55  Extension (in): 2 \(^{3}\)_{16}  Light Distribution: Adjustable / Direct  Weight (kg): 1.8  Weight (lbs): 4.0  Screws: A4 stainless steel  Diffuser: Clear tempered glass  Gasket: Gore-Tex valve to prevent condensation inside the fitting.  Fixture Finish: BLK / WHI / GRY / COR / ANT / BRZ  Fixture Material: Extruded Aluminum                                                                                                                                                                                                                                                                                                                                                                                                                                                                                                                                                                                                                                                                                                                                                                                                                                                                                                                                                                                                                                                                                                                                                                                                                                                                                                                                                                                                                                                                                                                       |                                                                    |
|-------------------------------------------------------------------------------------------------------------------------------------------------------------------------------------------------------------------------------------------------------------------------------------------------------------------------------------------------------------------------------------------------------------------------------------------------------------------------------------------------------------------------------------------------------------------------------------------------------------------------------------------------------------------------------------------------------------------------------------------------------------------------------------------------------------------------------------------------------------------------------------------------------------------------------------------------------------------------------------------------------------------------------------------------------------------------------------------------------------------------------------------------------------------------------------------------------------------------------------------------------------------------------------------------------------------------------------------------------------------------------------------------------------------------------------------------------------------------------------------------------------------------------------------------------------------------------------------------------------------------------------------------------------------------------------------------------------------------------------------------------------------------------------------------------------------------------------------------------------------------------------------------------------------------------------------------------------------------------------------------------------------------------------------------------------------------------------------------------------------------------|--------------------------------------------------------------------|
| Subcategory: Wallwash  PHYSICAL  Shape: Rectangle  Length (mm): 600  Length (in): 23 $\frac{5}{6}$ Width (mm): 32  Width (in): 1 $\frac{1}{4}$ Height (mm): 32  Height (in): 1 $\frac{1}{4}$ Extension (mm): 55  Extension (in): 2 $\frac{3}{16}$ Light Distribution: Adjustable / Direct  Weight (kg): 1.8  Weight (lbs): 4.0  Screws: A4 stainless steel  Diffuser: Clear tempered glass  Gasket: Gore-Tex valve to prevent condensation inside the fitting.  Fixture Finish: BLK / WHI / GRY / COR / ANT / BRZ                                                                                                                                                                                                                                                                                                                                                                                                                                                                                                                                                                                                                                                                                                                                                                                                                                                                                                                                                                                                                                                                                                                                                                                                                                                                                                                                                                                                                                                                                                                                                                                                             | Mounting Type: Surface                                             |
| PHYSICAL  Shape: Rectangle  Length (mm): 600  Length (in): 23 $\frac{5}{6}$ Width (mm): 32  Width (in): 1 $\frac{1}{4}$ Height (mm): 32  Height (in): 1 $\frac{1}{4}$ Extension (mm): 55  Extension (in): 2 $\frac{3}{16}$ Light Distribution: Adjustable / Direct  Weight (kg): 1.8  Weight (lbs): 4.0  Screws: A4 stainless steel  Diffuser: Clear tempered glass  Gasket: Gore-Tex valve to prevent condensation inside the fitting.  Fixture Finish: BLK / WHI / GRY / COR / ANT / BRZ                                                                                                                                                                                                                                                                                                                                                                                                                                                                                                                                                                                                                                                                                                                                                                                                                                                                                                                                                                                                                                                                                                                                                                                                                                                                                                                                                                                                                                                                                                                                                                                                                                    | Mounting Location: Wall                                            |
| Shape: Rectangle Length (mm): 600 Length (in): $23\frac{5}{8}$ Width (mm): $32$ Width (in): $1\frac{1}{4}$ Height (mm): $32$ Height (in): $1\frac{1}{4}$ Extension (mm): $55$ Extension (in): $2\frac{3}{16}$ Light Distribution: Adjustable / Direct Weight (kg): $1.8$ Weight (kg): $4.0$ Screws: $44$ stainless steel Diffuser: Clear tempered glass Gasket: Gore-Tex valve to prevent condensation inside the fitting. Fixture Finish: $8LK / WHI / GRY / COR / ANT / BRZ$                                                                                                                                                                                                                                                                                                                                                                                                                                                                                                                                                                                                                                                                                                                                                                                                                                                                                                                                                                                                                                                                                                                                                                                                                                                                                                                                                                                                                                                                                                                                                                                                                                                | Subcategory: Wallwash                                              |
| Length (mm): 600  Length (in): 23 $\frac{7}{6}$ Width (mm): 32  Width (in): 1 $\frac{1}{4}$ Height (mm): 32  Height (in): 1 $\frac{1}{4}$ Extension (mm): 55  Extension (in): 2 $\frac{3}{16}$ Light Distribution: Adjustable / Direct  Weight (kg): 1.8  Weight (lbs): 4.0  Screws: A4 stainless steel  Diffuser: Clear tempered glass  Gasket: Gore-Tex valve to prevent condensation inside the fitting.  Fixture Finish: BLK / WHI / GRY / COR / ANT / BRZ                                                                                                                                                                                                                                                                                                                                                                                                                                                                                                                                                                                                                                                                                                                                                                                                                                                                                                                                                                                                                                                                                                                                                                                                                                                                                                                                                                                                                                                                                                                                                                                                                                                                | PHYSICAL                                                           |
| Length (in): 23 $\frac{5}{6}$ Width (mm): 32 Width (in): 1 $\frac{1}{7}$ Height (in): 1 $\frac{1}{7}$ Height (in): 1 $\frac{1}{4}$ Extension (mm): 55 Extension (in): 2 $\frac{3}{7}$ Extension (in): 2 $\frac{3}{7}$ Light Distribution: Adjustable / Direct Weight (kg): 1.8 Weight (lbs): 4.0 Screws: A4 stainless steel Diffuser: Clear tempered glass Gasket: Gore-Tex valve to prevent condensation inside the fitting. Fixture Finish: BLK / WHI / GRY / COR / ANT / BRZ                                                                                                                                                                                                                                                                                                                                                                                                                                                                                                                                                                                                                                                                                                                                                                                                                                                                                                                                                                                                                                                                                                                                                                                                                                                                                                                                                                                                                                                                                                                                                                                                                                               | Shape: Rectangle                                                   |
| Width (mm): 32 Width (in): 1 ½ Height (mm): 32 Height (in): 1 ½ Extension (mm): 55 Extension (in): 2 ¾ Eight Distribution: Adjustable / Direct Weight (kg): 1.8 Weight (lbs): 4.0 Screws: A4 stainless steel Diffuser: Clear tempered glass Gasket: Gore-Tex valve to prevent condensation inside the fitting. Fixture Finish: BLK / WHI / GRY / COR / ANT / BRZ                                                                                                                                                                                                                                                                                                                                                                                                                                                                                                                                                                                                                                                                                                                                                                                                                                                                                                                                                                                                                                                                                                                                                                                                                                                                                                                                                                                                                                                                                                                                                                                                                                                                                                                                                              | Length (mm): 600                                                   |
| Width (in): 1 \( \frac{1}{4} \) Height (mm): 32 Height (in): 1 \( \frac{1}{4} \) Extension (mm): 55  Extension (in): 2 \( \frac{3}{16} \) Light Distribution: Adjustable / Direct  Weight (kg): 1.8  Weight (lbs): 4.0  Screws: A4 stainless steel  Diffuser: Clear tempered glass  Gasket: Gore-Tex valve to prevent condensation inside the fitting.  Fixture Finish: BLK / WHI / GRY / COR / ANT / BRZ                                                                                                                                                                                                                                                                                                                                                                                                                                                                                                                                                                                                                                                                                                                                                                                                                                                                                                                                                                                                                                                                                                                                                                                                                                                                                                                                                                                                                                                                                                                                                                                                                                                                                                                     | Length (in): 23 <sup>5</sup> / <sub>8</sub>                        |
| Height (mm): 32  Height (in): 1 <sup>1</sup> / <sub>4</sub> Extension (mm): 55  Extension (in): 2 <sup>3</sup> / <sub>16</sub> Light Distribution: Adjustable / Direct  Weight (kg): 1.8  Weight (lbs): 4.0  Screws: A4 stainless steel  Diffuser: Clear tempered glass  Gasket: Gore-Tex valve to prevent condensation inside the fitting.  Fixture Finish: BLK / WHI / GRY / COR / ANT / BRZ                                                                                                                                                                                                                                                                                                                                                                                                                                                                                                                                                                                                                                                                                                                                                                                                                                                                                                                                                                                                                                                                                                                                                                                                                                                                                                                                                                                                                                                                                                                                                                                                                                                                                                                                | Width (mm): 32                                                     |
| Height (in): 1 ½ Extension (mm): 55 Extension (in): 2 ¾ Extension | Width (in): 1 1/4                                                  |
| Extension (mm): 55  Extension (in): 2 <sup>3</sup> / <sub>16</sub> Light Distribution: Adjustable / Direct  Weight (kg): 1.8  Weight (lbs): 4.0  Screws: A4 stainless steel  Diffuser: Clear tempered glass  Gasket: Gore-Tex valve to prevent condensation inside the fitting.  Fixture Finish: BLK / WHI / GRY / COR / ANT / BRZ                                                                                                                                                                                                                                                                                                                                                                                                                                                                                                                                                                                                                                                                                                                                                                                                                                                                                                                                                                                                                                                                                                                                                                                                                                                                                                                                                                                                                                                                                                                                                                                                                                                                                                                                                                                            | Height (mm): 32                                                    |
| Extension (in): 2 $\frac{3}{16}$ Light Distribution: Adjustable / Direct Weight (kg): 1.8 Weight (lbs): 4.0 Screws: A4 stainless steel Diffuser: Clear tempered glass Gasket: Gore-Tex valve to prevent condensation inside the fitting. Fixture Finish: BLK / WHI / GRY / COR / ANT / BRZ                                                                                                                                                                                                                                                                                                                                                                                                                                                                                                                                                                                                                                                                                                                                                                                                                                                                                                                                                                                                                                                                                                                                                                                                                                                                                                                                                                                                                                                                                                                                                                                                                                                                                                                                                                                                                                    | Height (in): 1 1/4                                                 |
| Light Distribution: Adjustable / Direct Weight (kg): 1.8 Weight (lbs): 4.0 Screws: A4 stainless steel Diffuser: Clear tempered glass Gasket: Gore-Tex valve to prevent condensation inside the fitting. Fixture Finish: BLK / WHI / GRY / COR / ANT / BRZ                                                                                                                                                                                                                                                                                                                                                                                                                                                                                                                                                                                                                                                                                                                                                                                                                                                                                                                                                                                                                                                                                                                                                                                                                                                                                                                                                                                                                                                                                                                                                                                                                                                                                                                                                                                                                                                                     | Extension (mm): 55                                                 |
| Weight (kg): 1.8 Weight (lbs): 4.0 Screws: A4 stainless steel Diffuser: Clear tempered glass Gasket: Gore-Tex valve to prevent condensation inside the fitting. Fixture Finish: BLK / WHI / GRY / COR / ANT / BRZ                                                                                                                                                                                                                                                                                                                                                                                                                                                                                                                                                                                                                                                                                                                                                                                                                                                                                                                                                                                                                                                                                                                                                                                                                                                                                                                                                                                                                                                                                                                                                                                                                                                                                                                                                                                                                                                                                                             | Extension (in): 2 ½                                                |
| Weight (lbs): 4.0  Screws: A4 stainless steel  Diffuser: Clear tempered glass  Gasket: Gore-Tex valve to prevent condensation inside the fitting.  Fixture Finish: BLK / WHI / GRY / COR / ANT / BRZ                                                                                                                                                                                                                                                                                                                                                                                                                                                                                                                                                                                                                                                                                                                                                                                                                                                                                                                                                                                                                                                                                                                                                                                                                                                                                                                                                                                                                                                                                                                                                                                                                                                                                                                                                                                                                                                                                                                          | Light Distribution: Adjustable / Direct                            |
| Screws: A4 stainless steel Diffuser: Clear tempered glass Gasket: Gore-Tex valve to prevent condensation inside the fitting. Fixture Finish: BLK / WHI / GRY / COR / ANT / BRZ                                                                                                                                                                                                                                                                                                                                                                                                                                                                                                                                                                                                                                                                                                                                                                                                                                                                                                                                                                                                                                                                                                                                                                                                                                                                                                                                                                                                                                                                                                                                                                                                                                                                                                                                                                                                                                                                                                                                                | Weight (kg): 1.8                                                   |
| Diffuser: Clear tempered glass Gasket: Gore-Tex valve to prevent condensation inside the fitting. Fixture Finish: BLK / WHI / GRY / COR / ANT / BRZ                                                                                                                                                                                                                                                                                                                                                                                                                                                                                                                                                                                                                                                                                                                                                                                                                                                                                                                                                                                                                                                                                                                                                                                                                                                                                                                                                                                                                                                                                                                                                                                                                                                                                                                                                                                                                                                                                                                                                                           | Weight (lbs): 4.0                                                  |
| Gasket: Gore-Tex valve to prevent condensation inside the fitting.  Fixture Finish: BLK / WHI / GRY / COR / ANT / BRZ                                                                                                                                                                                                                                                                                                                                                                                                                                                                                                                                                                                                                                                                                                                                                                                                                                                                                                                                                                                                                                                                                                                                                                                                                                                                                                                                                                                                                                                                                                                                                                                                                                                                                                                                                                                                                                                                                                                                                                                                         | Screws: A4 stainless steel                                         |
| Fixture Finish: BLK / WHI / GRY / COR / ANT / BRZ                                                                                                                                                                                                                                                                                                                                                                                                                                                                                                                                                                                                                                                                                                                                                                                                                                                                                                                                                                                                                                                                                                                                                                                                                                                                                                                                                                                                                                                                                                                                                                                                                                                                                                                                                                                                                                                                                                                                                                                                                                                                             | Diffuser: Clear tempered glass                                     |
|                                                                                                                                                                                                                                                                                                                                                                                                                                                                                                                                                                                                                                                                                                                                                                                                                                                                                                                                                                                                                                                                                                                                                                                                                                                                                                                                                                                                                                                                                                                                                                                                                                                                                                                                                                                                                                                                                                                                                                                                                                                                                                                               | Gasket: Gore-Tex valve to prevent condensation inside the fitting. |
| Fixture Material: Extruded Aluminum                                                                                                                                                                                                                                                                                                                                                                                                                                                                                                                                                                                                                                                                                                                                                                                                                                                                                                                                                                                                                                                                                                                                                                                                                                                                                                                                                                                                                                                                                                                                                                                                                                                                                                                                                                                                                                                                                                                                                                                                                                                                                           | Fixture Finish: BLK / WHI / GRY / COR / ANT / BRZ                  |
|                                                                                                                                                                                                                                                                                                                                                                                                                                                                                                                                                                                                                                                                                                                                                                                                                                                                                                                                                                                                                                                                                                                                                                                                                                                                                                                                                                                                                                                                                                                                                                                                                                                                                                                                                                                                                                                                                                                                                                                                                                                                                                                               | Fixture Material: Extruded Aluminum                                |
| ELECTRICAL                                                                                                                                                                                                                                                                                                                                                                                                                                                                                                                                                                                                                                                                                                                                                                                                                                                                                                                                                                                                                                                                                                                                                                                                                                                                                                                                                                                                                                                                                                                                                                                                                                                                                                                                                                                                                                                                                                                                                                                                                                                                                                                    | ELECTRICAL                                                         |

| Mounting Type: Surface                                             |
|--------------------------------------------------------------------|
| Mounting Location: Wall                                            |
| Subcategory: Wallwash                                              |
| PHYSICAL                                                           |
| Shape: Rectangle                                                   |
| Length (mm): 1200                                                  |
| Length (in): 47 1/4                                                |
| Width (mm): 32                                                     |
| Width (in): 1 1/4                                                  |
| Height (mm): 32                                                    |
| Height (in): 1 1/4                                                 |
| Extension (mm): 55                                                 |
| Extension (in): 2 <sup>3</sup> / <sub>16</sub>                     |
| Light Distribution: Adjustable / Direct                            |
| Weight (kg): 2.5                                                   |
| Weight (lbs): 5.5                                                  |
| Screws: A4 stainless steel                                         |
| Diffuser: Clear tempered glass                                     |
| Gasket: Gore-Tex valve to prevent condensation inside the fitting. |
| Fixture Finish: BLK / WHI / GRY / COR / ANT / BRZ                  |
|                                                                    |