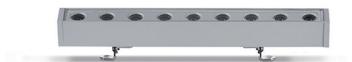

## GENERAL

| Series: Mini Corniche   |  |
|-------------------------|--|
| Brand: Platek           |  |
| Division: Exterior      |  |
| Mounting Type: Surface  |  |
| Mounting Location: Wall |  |
| Subcategory: Wallwash   |  |

| Mounting Type: Surface                                             |
|--------------------------------------------------------------------|
| Mounting Location: Wall                                            |
| Subcategory: Wallwash                                              |
| PHYSICAL                                                           |
| Shape: Rectangle                                                   |
| Length (mm): 100                                                   |
| Length (in): 3 15/16                                               |
| Width (mm): 32                                                     |
| Width (in): 1 1/4                                                  |
| Height (mm): 32                                                    |
| Height (in): 1 1/4                                                 |
| Extension (mm): 55                                                 |
| Extension (in): 2 <sup>3</sup> / <sub>16</sub>                     |
| Light Distribution: Adjustable / Direct                            |
| Weight (kg): 1.2                                                   |
| Weight (lbs): 2.6                                                  |
| Screws: A4 stainless steel                                         |
| Diffuser: Clear tempered glass                                     |
| Gasket: Gore-Tex valve to prevent condensation inside the fitting. |
| Fixture Finish: BLK / WHI / GRY / COR / ANT / BRZ                  |
| Fixture Material: Extruded Aluminum                                |
| ELECTRICAL                                                         |